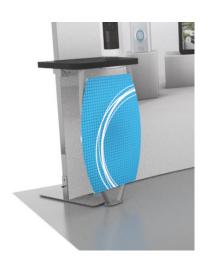

## Graphic Template Backwall Workstation – Direct Print Graphic

NOTE: All Raster Art (jpg, tiff,psd, png, etc.) must be at least 100 dpi at print size.

Standard kits are often customized. Please check with Customer Service to ensure that this template matches your specific job.

Page 2 9.2021

Graphic Template Backwall Workstation Countertop – Vinyl Graphics

NOTE: All Raster Art (jpg, tiff,psd, png, etc.) must be at least 100 dpi at print size.

Standard kits are often customized. Please check with Customer Service to ensure that this template matches your specific job.