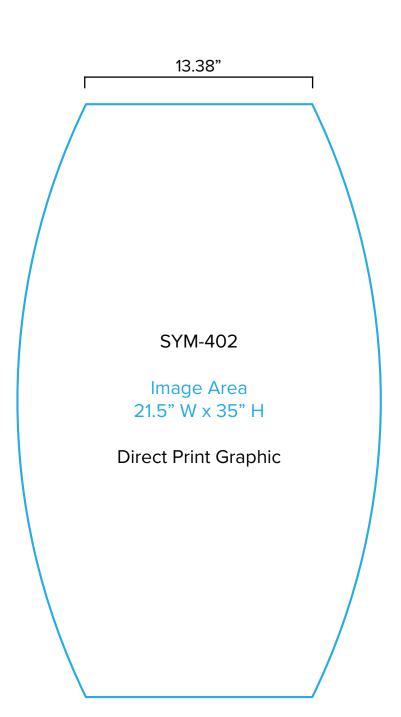

## Graphic Template Backwall Workstation – Direct Print Graphic

NOTE: All Raster Art (jpg, tiff,psd, png, etc.) must be at least 100 dpi at print size.

Standard kits are often customized. Please check with Customer Service to ensure that this template matches your specific job.

Page 2 9.2021

Graphic Template Backwall Workstation Countertop – Vinyl Graphics

NOTE: All Raster Art (jpg, tiff,psd, png, etc.) must be at least 100 dpi at print size.

Standard kits are often customized. Please check with Customer Service to ensure that this template matches your specific job.