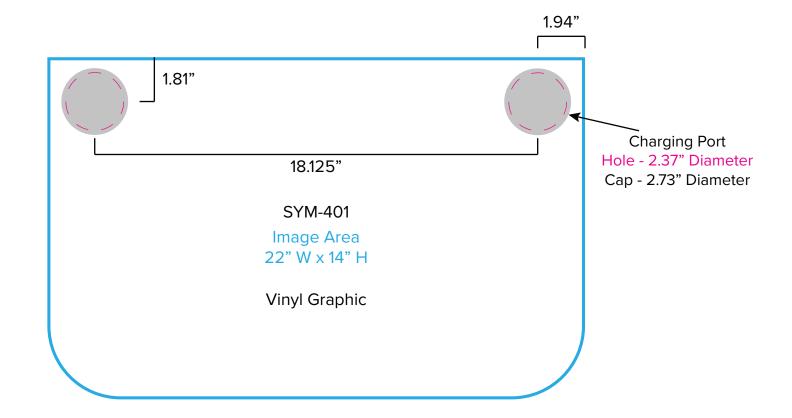

Page 2 9.2021

Graphic Template Backwall Workstation Countertop – Vinyl Graphics

NOTE: All Raster Art (jpg, tiff,psd, png, etc.) must be at least 100 dpi at print size.

Standard kits are often customized. Please check with Customer Service to ensure that this template matches your specific job.