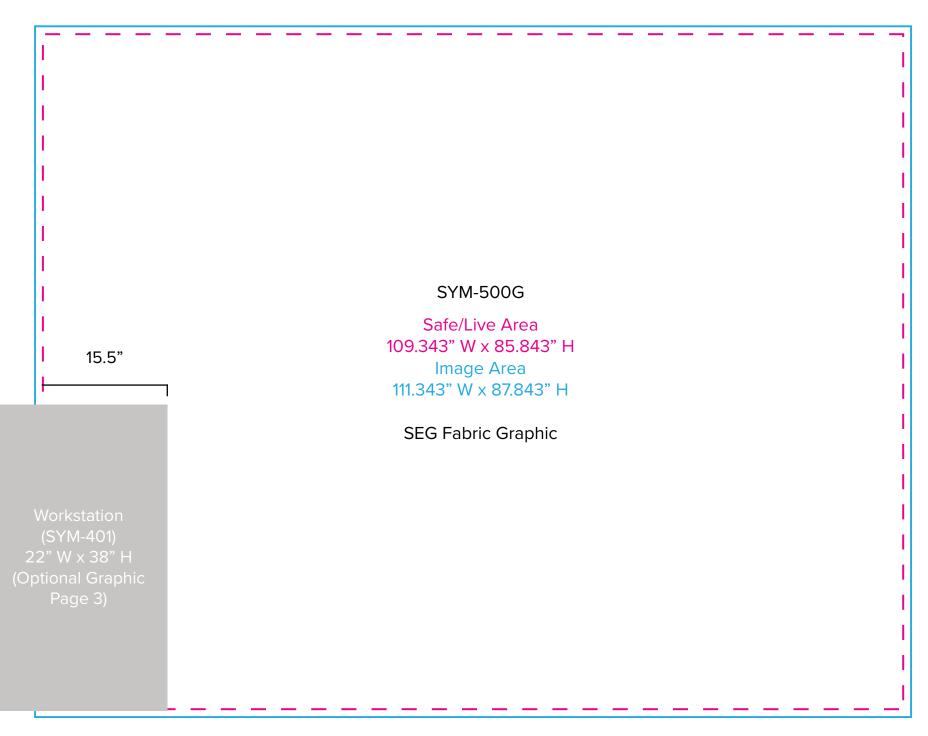

Graphic Template 10 x 10 Inline Exhibit Backwall with Concave Rectangular Panel - SEG Graphic

NOTE: All Raster Art (jpg, tiff,psd, png, etc.) must be at least 100 dpi at print size.

Standard kits are often customized. Please check with Customer Service to ensure that this template matches your specific job.

Page 1 9.2021