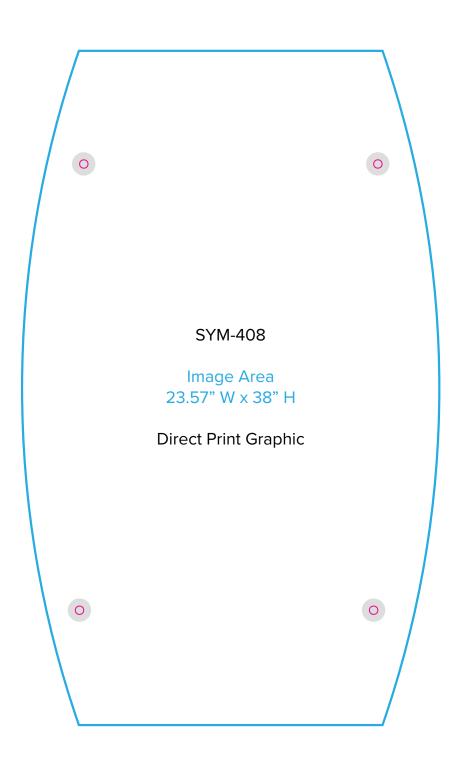

## Graphic Template Backwall Workstation – Direct Print Graphic

NOTE: All Raster Art (jpg, tiff,psd, png, etc.) must be at least 100 dpi at print size.

Standard kits are often customized. Please check with Customer Service to ensure that this template matches your specific job.